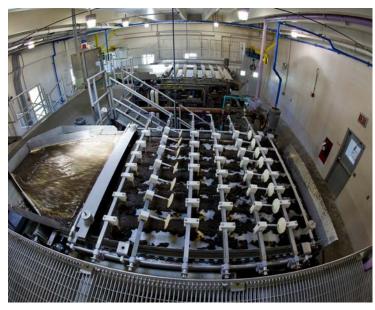

## **Municipal Water & Wastewater**

- Belts for replacement, inventory, or emergency orders
- Sludge dewatering & thickening
- Gravity belt thickeners
- Belt filter presses
- Styles & weaves to optimize filtration of all sludge types
- Fits 0.5 3.2 meter widths
- On-site belt installation services
- Standard delivery in 2 weeks
- Expedited production and shipment in as little as 48 hours with GSM On-Track Xpress