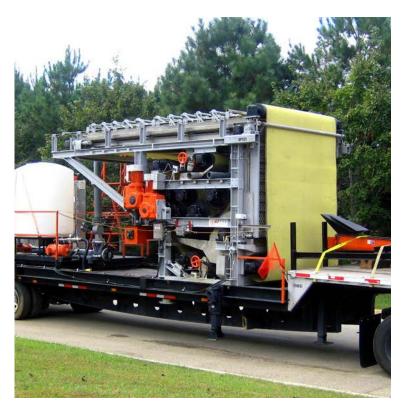

## **Municipal Water & Wastewater**

- Belts for replacement, inventory, or emergency orders
- Sludge dewatering & thickening
- Gravity belt thickeners
- Belt filter presses
- Styles & weaves to optimize filtration of all sludge types
- Fits 0.5 3.2 meter widths
- On-site belt installation services
- Standard delivery in 2 weeks
- Expedited production and shipment in as little as 48 hours with GSM On-Track Xpress

For more information, please visit www.gsmfiltration.com.
Call Us at 1-423-348-0954 or email ashley@gsmfiltration.com.

For those unexpected emergencies, GSM is proud to offer our On-Track Xpress (OTX) service.

OTX allows operators and maintenance staff to rest assured that unplanned emergencies result in minimal downtime with shipping in as little as 48 hours.

GSM offers belts for all OEM belt filter presses and gravity belt thickeners: